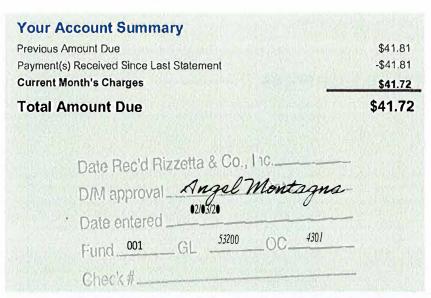

### **Operations and Maintenance Expenditures for Enterprise Fund** February 2020 For Board Approval

Attached please find the check register listing the Operation and Maintenance expenditures paid from February 1, 2020 through February 29, 2020. This does not include expenditures previously approved by the Board.

# Paid Operation & Maintenance Expenditures

February 1, 2020 Through February 29, 2020

| Vendor Name                   | Check Number | Invoice Number        | Invoice Description       | Invo | oice Amount |
|-------------------------------|--------------|-----------------------|---------------------------|------|-------------|
| Florida Department of Revenue | 001403       | 61-8012757892-0 01/20 | Sales and Use Tax 01/20   | \$   | 627.96      |
| Seven Oaks CDD                | CD3171       | CD3171                | Replenish Cafe Debit Card | \$   | 1,644.46    |
| Seven Oaks CDD                | CD3174       | CD3174                | Replenish Cafe Debit Card | \$   | 2,355.12    |
| Sweetheart Ice Cream, Inc.    | 001404       | 15012325              | Cafe Food 02/20           | \$   | 367.22      |
| Report Total                  |              |                       |                           | \$   | 4,994.76    |